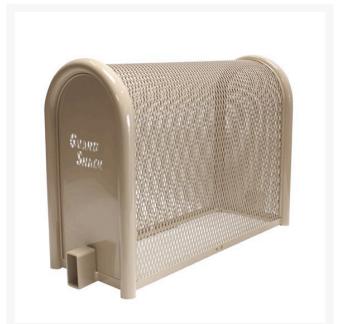

## Lift-Off Enclosure - 16x30x30 Tan

RGSE1004TN

## Details

GuardShack powder coated enclosures offer great vandal and theft protection for your backflow, air vacuum, pumps and meters. Rugged welded construction of 1-1/4" schedule 40 steel framework and diamond-pattern expanded metal cage with tamper-resistant hardware to ensure durability and lower maintenance costs. No sharp edges or corners. Lock Shield Brackets protect against bolt cutters. Install with EncPad Enclosure Pad or concrete base. Powder coated Woodland Tan. Made in USA.

- Rugged construction
- No sharp corners or edges
- Mounting hardware included
- Lock Shield Brackets protect against bolt cutters
- Install with EncPad Enclosure Pad or concrete base
- Made in U.S.A.

## **Specifications**

Manufacturer Color Internal Dimensions 16x30x30 in

GuardShack Tan