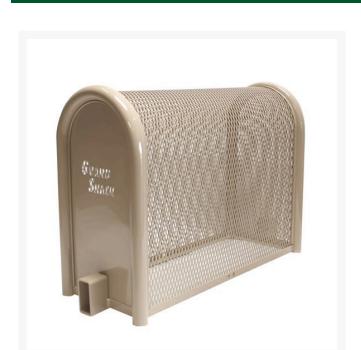

## Hinged Enclosure - 16x30x46 Tan RGSE1005TN

## **Details**

GuardShack powder coated enclosures offer great vandal and theft protection for your backflow, air vacuum, pumps and meters. Rugged welded construction of 1-1/4" schedule 40 steel framework and diamond-pattern expanded metal cage with tamper-resistant hardware to ensure durability and lower maintenance costs. No sharp edges or corners. Lock Shield Brackets protect against bolt cutters. Install with EncPad Enclosure Pad or concrete base. Powder coated Woodland Tan. Made in USA.

## **Specifications**

Manufacturer GuardShack

Color Tan

Internal Dimensions 16x30x46 in

**GA Power Equipment Spares** 11 Sodium St Narangba, 4504 1300 363 004

https://rgs.rrproducts.com/