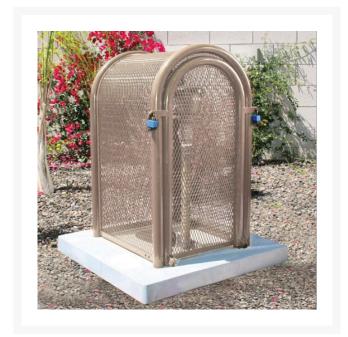

## Hinged w/Gate Enclosure - 16x37x18 Tan

## **Details**

The powder coated steel tall hinged body GS-M1 model is perfect for extra tall pressure vacuum breakers and irrigation controlers. 16"W x 37"H x 18"L. Woodland Tan. Made in U.S.A.

- Rugged construction
- Hinged opening provides complete access so 1 technician can service
- Install with EncPad Enclosure or concrete base
- Lock Shield Brackets protect against bolt cutters
- Made in U.S.A.

## **Specifications**

Manufacturer GuardShack Color Tan

Internal Dimensions 16x37x18 in

**GA Power Equipment Spares** 11 Sodium St Narangba, 4504 1300 363 004