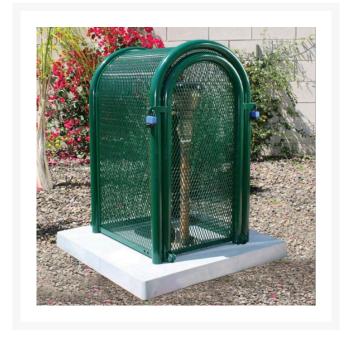

## **Details**

The powder coated steel tall hinged body GS-M2 model is perfect for extra tall pressure vacuum breakers and irrigation controlers. 16" W x 48"H x 18"L. Forest Green. Made in U.S.A.

- Rugged construction
- Hinged opening provides complete access so 1 technician can service
- Install with EncPad Enclosure or concrete base
- Lock Shield Brackets protect against bolt cutters
- Made in U.S.A.

## **Specifications**

Manufacturer GuardShack Color Green Internal Dimensions 16x48x18 in

**GA Power Equipment Spares** 11 Sodium St Narangba, 4504 1300 363 004