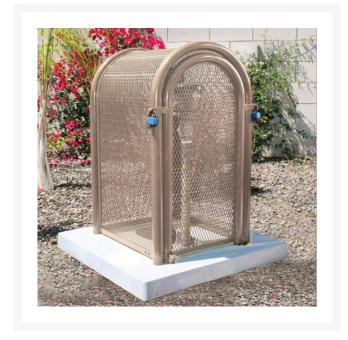

## Hinged w/Gate Enclosure - 16x48x18 Tan

## **Details**

The powder coated steel tall hinged GS-M1 and GS-M2 body and gate models are perfect for extra tall pressure vacuum breakers and irrigation controlers. The GS-M3 and GS-M4 clamshell design models give complete access to enable one technician to service the valuable equipment. 16"W x 48"H x 18"L. Woodland Tan. Made in U.S.A.

- Rugged construction
- Hinged opening provides complete access so 1 technician can service
- Install with EncPad Enclosure or concrete base
- Lock Shield Brackets protect against bolt cutters
- Made in U.S.A.