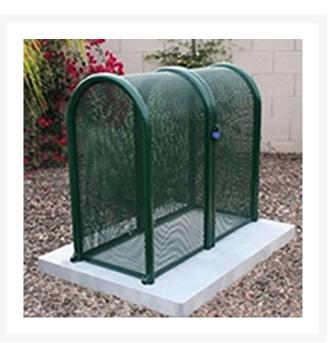

## 2PC Clamshell Enclosure - 16x37x39 Green

RGSE1008FG

## Details

The powder coated steel tall hinged GS-M1 and GS-M2 body and gate models are perfect for extra tall pressure vacuum breakers and irrigation controlers. The GS-M3 and GS-M4 clamshell design models give complete access to enable one technician to service the valuable equipment. 16"W x 37"H x 39"L. Forest Green. Made in U.S.A.

- Fits all 1/2" 2" PVB assemblies
- Rugged construction with no sharp edges or corners
- Mounting hardware included
- Lock Shield Brackets protect against bolt cutters
- Install with EncPad Enclosure Pad or concrete base
- Made in U.S.A.

## Specifications

| Manufacturer        | GuardShack  |
|---------------------|-------------|
| Color               | Green       |
| Internal Dimensions | 16x37x39 in |