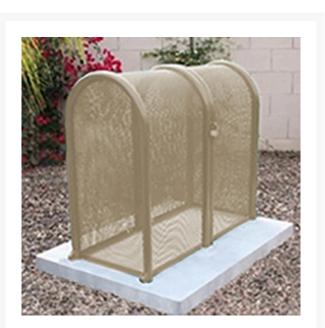

## **2PC Clamshell Enclosure - 16x37x39 Tan** RGSE1008TN

## Details

The powder coated steel tall hinged GS-M1 and GS-M2 body and gate models are perfect for extra tall pressure vacuum breakers and irrigation controlers. The GS-M3 and GS-M4 clamshell design models give complete access to enable one technician to service the valuable equipment. 16"W x 37"H x 39"L. Woodland Tan. Made in U.S.A.

- Fits all 1/2" 2" PVB assemblies
- Rugged construction with no sharp edges or corners
- Mounting hardware included
- Lock Shield Brackets protect against bolt cutters
- Install with EncPad Enclosure Pad or concrete base
- Made in U.S.A.

## **Specifications**

| Manufacturer        | GuardShack  |
|---------------------|-------------|
| Color               | Tan         |
| Internal Dimensions | 16x37x39 in |