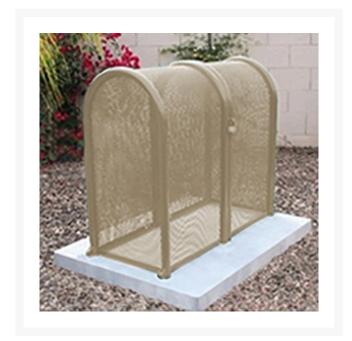

## 2PC Clamshell Enclosure - 16x48x39 Tan

RGSE1009TN

## **Details**

The powder coated steel tall hinged GS-M1 and GS-M2 body and gate models are perfect for extra tall pressure vacuum breakers and irrigation controlers. The GS-M3 and GS-M4 clamshell design models give complete access to enable one technician to service the valuable equipment. 15"W X 48"H X 39"L. Woodland Tan. Made in U.S.A.

- Rugged construction
- Hinged opening provides complete access so 1 technician can service
- Install with EncPad Enclosure or concrete base
- Lock Shield Brackets protect against bolt cutters
- Made in U.S.A.

## **Specifications**

Manufacturer GuardShack

Color Tan

Internal Dimensions 16x48x39 in

**GA Power Equipment Spares** 11 Sodium St Narangba, 4504 1300 363 004

https://rgs.rrproducts.com/