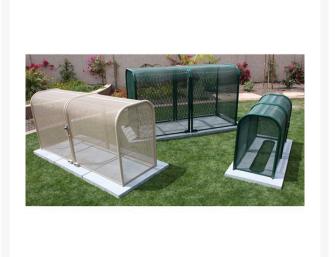

## 2PC Clamshell Enclosure - 24x40x66 Tan

## **Details**

The Clamshell Enclosure is perfect for 8" to 10" backflows with strainers and meters allowing the closest possible fit with the telescoping design. Two piece model for 2" to 8" backflow assemblies. Lock Shield Brackets and mounting hardware included. Install with EncPad Enclosure Pad or concrete base. Woodland Tan. Made in U.S.A..

- Fits 2 8 inch backflow assembly
- 2 piece enclosure
- Lock Shield Brackets included to ward off bolt cutters
- Install with EncPad Enclosure Pad or concrete base
- Mounting hardware included
- Made in U.S.A.

## **Specifications**

Manufacturer GuardShack

Color Tan

Internal Dimensions 24x40x66 in

**GA Power Equipment Spares** 11 Sodium St Narangba, 4504 1300 363 004

https://rgs.rrproducts.com/