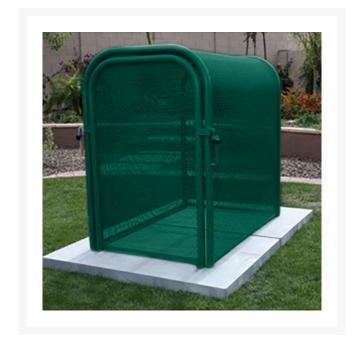

## Hinged w/Gate Enclosure - 24x40x31 Green

## **Details**

The N Pattern enclosure is designed for angle pattern backflows but also works well covering pumps and other equipment. Large air-vacuumrelief valves easily fit inside these units for example. Mounting hardware included. Powder coated steel framework. Hinged with gate. 24" W x 40"H x 31L". Forest Green. Made in U.S.A

- Designed for angle pattern backflows
- Powder coated steel framework
- Install on EncPad Enclosure Pad or concrete base
- Mounting hardware included
- Made in U.S.A.

## **Specifications**

Manufacturer GuardShack Color Green Internal Dimensions 24x40x31 in

**GA Power Equipment Spares** 11 Sodium St Narangba, 4504 1300 363 004

https://rgs.rrproducts.com/