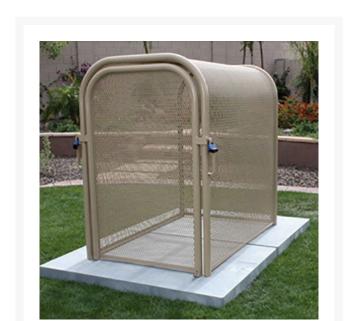

## Hinged w/Gate Enclosure - 24x40x31

RGSE1018TN

## **Details**

The N Pattern enclosure is designed for angle pattern backflows but also works well covering pumps and other equipment. Large air-vacuum-relief valves easily fit inside these units for example. Mounting hardware included. Powder coated steel framework. Hinged with gate. 24"W x 40"H x 31"L. Woodland Tan. Made in U.S.A.

- Designed for angle pattern backflows
- Powder coated steel framework
- Nor sharp edges or corners
- Install with EncPad Enclosure Pad or concrete base
- Mounting hardware included
- Made in U.S.A.