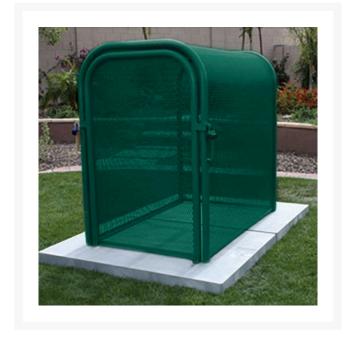

## Hinged w/Gate Enclosure - 24x40x38 Green

RGSE1019FG

## **Details**

The N Pattern enclosure is designed for angle pattern backflows but also works well covering pumps and other equipment. Large air-vacuumrelief valves easily fit inside these units for example. Mounting hardware included. Powder coated steel framework. Hinged with gate. 24"W x 40"H x 38"L. Forest Green. Made in U.S.A.

- Designed for angle pattern backflows
- Powder coated steel framework
- No sharp edges or corner
- Install with EncPad Enclosure Pad or concrete base
- Mounting hardware included
- Made in U.S.A.

## **Specifications**

Manufacturer GuardShack Color Green Internal Dimensions 24x40x38 in

**GA Power Equipment Spares** 11 Sodium St Narangba, 4504 1300 363 004

https://rgs.rrproducts.com/