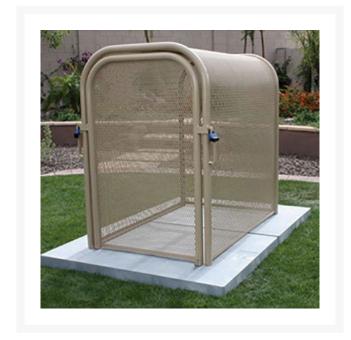

## Hinged w/Gate Enclosure - 24x40x38 Tan

RGSE1019TN

## **Details**

The N Pattern enclosure is designed for angle pattern backflows but also works well covering pumps and other equipment. Large air-vacuumrelief valves easily fit inside these units for example. Mounting hardware included. Powder coated steel framework. Hinged with gate. 24"W x 40"H x 38"L. Woodland Tan. Made in U.S.A.

- Designed for angle pattern backflows
- Powder coated steel framework
- No sharp edges or corners
- Install with EncPad Enclosure Pad or concrete base
- Mounting hardware included
- Made in U.S.A.

## **Specifications**

Manufacturer GuardShack Color

Tan

Internal Dimensions 24x40x38 in

**GA Power Equipment Spares** 11 Sodium St Narangba, 4504 1300 363 004

https://rgs.rrproducts.com/