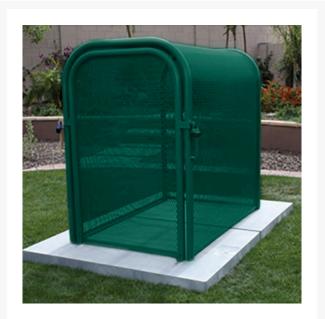

## Hinged w/Gate Enclosure - 30x48x47 Green

RGSE1020FG

## Details

The N Pattern enclosure is designed for angle pattern backflows but also works well covering pumps and other equipment. Large air-vacuumrelief valves easily fit inside these units for example. Mounting hardware included. Powder coated steel framework. Hinged with gate. 30"W x 48"H x 47"L. Forest Green. Made in U.S.A.

- Designed for angle pattern backflows
- Powder coated steel framework
- No sharp edges or corners
- Install with EncPad Enclosure Pad or concrete base
- Mounting hardware included
- Made in U.S.A.

## Specifications

| Manufacturer        | GuardShack  |
|---------------------|-------------|
| Color               | Green       |
| Internal Dimensions | 30x48x47 in |