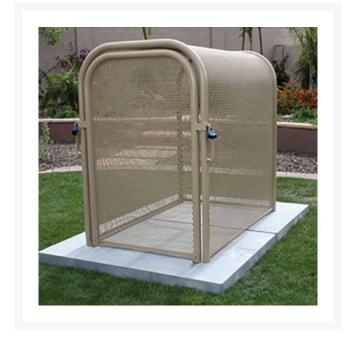

## Hinged w/Gate Enclosure - 30x48x47 Tan

RGSE1020TN

## **Details**

The N Pattern enclosure is designed for angle pattern backflows but also works well covering pumps and other equipment. Large air-vacuumrelief valves easily fit inside these units for example. Mounting hardware included. Powder coated steel framework. Hinged with gate. 30"W x 48"H x 47"L. Woodland Tan. Made in U.S.A.

- Designed for angle pattern backflows
- Powder coated steel framework
- No sharp edges or corners
- Install with EncPad Enclosure Pad or concrete base
- Mounting hardware included
- Made in U.S.A.