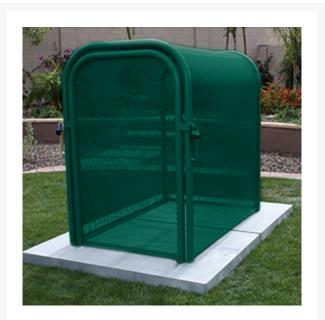

## Hinged w/Gate Enclosure - 38x60x47 Green

RGSE1021FG

## Details

The N Pattern enclosure is designed for angle pattern backflows but also works well covering pumps and other equipment. Large air-vacuumrelief valves easily fit inside these units for example. Mounting hardware included. Powder coated steel framework. Hinged with gate. 3"W x 60"H x 47"L. Forest Green. Made in U.S.A.

- Designed for angle pattern backflow assemblies
- Powder coated steel framework
- No sharp edges or corners
- Install with EncPad Enclosure Pad or concrete base
- Mounting hardware included
- Made in U.S.A.

## Specifications

| Manufacturer        | GuardShack  |
|---------------------|-------------|
| Color               | Green       |
| Internal Dimensions | 38x60x47 in |