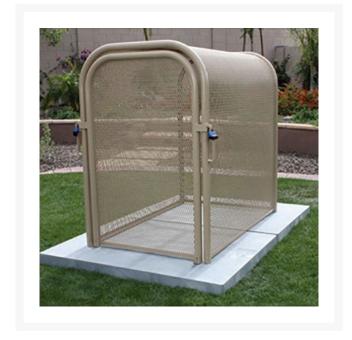

## Hinged w/Gate Enclosure - 38x60x47 Tan

## **Details**

The N Pattern enclosure is designed for angle pattern backflows but also works well covering pumps and other equipment. Large air-vacuumrelief valves easily fit inside these units for example. Mounting hardware included. Powder coated steel framework. Hinged with gate. 38"W x 60"H x 47"L. Woodland Tan. Made in U.S.A.

- Designed for angle pattern backflow assemblies
- Powder coated steel framework
- No sharp edges or corners
- Install with EncPad Enclosure Pad or concrete base
- Mounting hardware included
- Made in U.S.A.