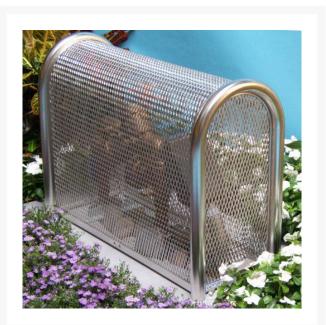

## Details

Our rugged 304 Stainless Steel construction detours vandalism and theft of your backflow, air vacuum and other valuable devices. Electropolished and sandblasted to a smooth finish for the best rust free protection, durability and lowest maintenance costs, especially in coastal or high humidity areas. No sharp corners. LockShield brackets for maximum protection from bolt cutters. 10"W x 24"H x 30"L. Install with EncPad Enclosure Pad or concrete base. Made in USA.

- Lift off model
- Excellent for coast or high humidity areas
- Electro polished for rust free finish
- No sharp edges or corners
- Install with EncPad Enclosure Pad or concrete base
- Mounting hardware included

## **Specifications**

Manufacturer Internal Dimensions 10x24x30 in

GuardShack