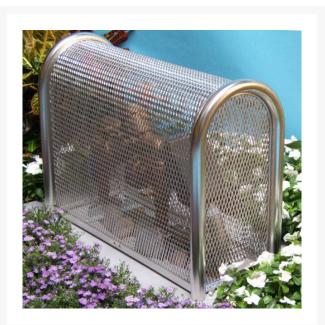

## Details

Our rugged 304 Stainless Steel construction detours vandalism and theft of your backflow, air vacuum and other valuable devices. Electropolished and sandblasted to a smooth finish for the best rust free protection, durability and lowest maintenance costs, especially in coastal or high humidity areas. No sharp corners. LockShield brackets for maximum protection from bolt cutters. Install with concrete base. Made in USA.

## **Specifications**

Manufacturer Internal Dimensions 10x24x40 in

GuardShack