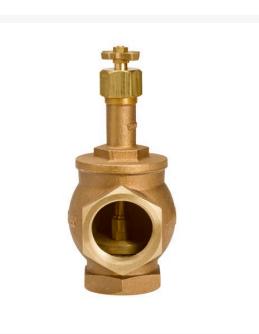

## Details

Available in sizes from 3/4"to 3" NPT inlet/outlet. Union on outlet side of valve on VBM25 & VBM30 models. Heavy duty cast brass construction. Corrosion resistant. Removable bonnet and internal assembly for easy service and cleaning. Freerotating seat disc serviceable without removing valve body from the pipe line. Flow control stem with cast brass cross handle for manual valve key. Designed to provide low friction-loss performance. British Pipe Thread available (BS), except VBM07.