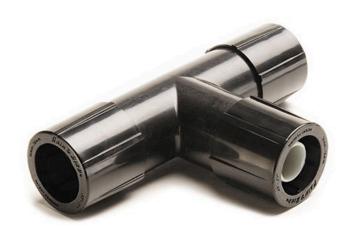

## Rain Bird Easy Fit Compression Tee

RGX43002

Reduces inventory costs: Multi-diameter compression fittings work with a wide range of 16mm - 17mm tubing or dripline. Saves time and effort: 50% less force is required to connect tubing and fittings versus competitive compression fittings. Adapters swivel for easy installation. Provides increased flexibility: Just three Easy Fit Fittings and five Easy Fit Adapters are needed to make over 160 combinations of connections, accommodating countless installation and maintenance situations. Works with all 16-17mm dripline and blank tubing. Patented fittings and adapters are molded from UVresistant and durable ABS materials. Removable flush caps can be used to flush end of line and temporarily cap off lines for later expansion. Not recommended with subsurface irrigation