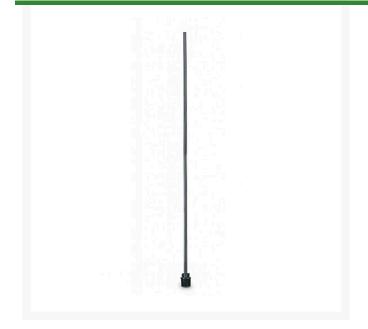

## Rain Bird Polyflex Riser with Adapter - 24"

RGX56224

## Details

12" or 24" riser that is pre-assembled with a 1/2" male threaded base that simplifies installation. Use with any 10-32 threaded emission device to deliver water directly to a plant. These include Xeri-Bugs, PC Modules, Xeri-Bubblers and Xeri-Sprays. Newlydesigned adapter with larger tabs makes installation quicker and easier; can be used on PVC laterals, or with any 1/2" female threaded adapter. Adapter made of heavy-duty Marlex, which requires no Teflon tape, saving time during installation. Extremely rugged and reliable PolyFlex Riser constructed of thick-walled, high-density polyethylene.