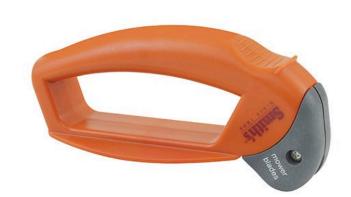

## Mower Blade Sharpener RHT50602

This handheld Mower Blade Sharpener is the perfect tool for keeping your mower blades in prime condition. This simple and easy to use sharpener uses a preset carbide blade to quickly put a smooth, sharp edge on your mower blade in just minutes. Features a durable plastic head, oversized handle, and a large finger guard for a safe and secure sharpening at all times. Complete with a wirebristled cleaning brush conveniently stored in the product handle. Large safety guard.

- Durable Head for Easier Sharpening
- Cleaning Brush with Wie Bristles Stored in Handle
- Oversized Handle Allows for Use with Gloves
- Large Safety Guard
- Replaceable Carbide Blade

**Replaces** 

R&R Products RJ50602