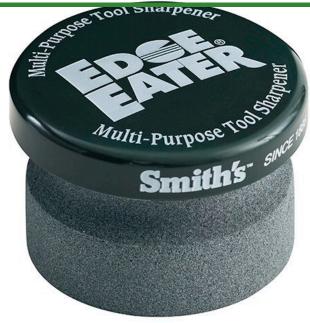

## **Edge Eater Tool Sharpener**

RHT50910

## **Details**

The Edge Eater multi-purpose tool sharpener is designed to hand sharpen lawn & garden hand tools, mower blades, clippers, shears, shovels, hoes, and axes. This easy-to-use and ergonomically designed stone features a Grove Grip for comfort and grip. The SharpShield Cap provides hand protection. Made in U.S.A.

- Use on Axes, Machetes, Mower Blades, Clippers, Shovels, and Hoes.
- Groove Grip for Comfort and Safety
- Stone Cap Protects Hand

**Replaces** 

R&R Products RJ50910

**Specifications** 

Manufacturer R&R Products