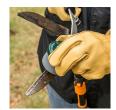

## **Details**

The Edge Eater multi-purpose tool sharpener is designed to hand sharpen lawn & garden hand tools, mower blades, clippers, shears, shovels, hoes, and axes. This easy-to-use and ergonomically designed stone features a Grove Grip for comfort and grip. The SharpShield Cap provides hand protection. Made in U.S.A.

- Use on Axes, Machetes, Mower Blades, Clippers, Shovels, and Hoes.
- Groove Grip for Comfort and Safety
- Stone Cap Protects Hand

**Replaces** 

R&R Products RJ50910

**Specifications** 

Manufacturer R&R Products