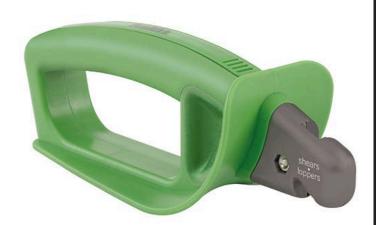

### **Details**

Keep your hedge shears, pruning shears and loppers in prime condition with just a few easy pulls. This simple and easy to use, handheld sharpener uses a preset carbide blade to quickly put a smooth, sharp edge on your blade in just minutes. The durable plastic head with oversized handle allows for use of gloves and the large finger guard allows for safe and secure sharpening at all times. Includes a cleaning brush with wire bristles conveniently stored in the handle. Large safety guard.

- Quickly sharpens head shears, pruning shears and loppers
- Cleaning brush with wire bristles stored in handle
- Oversized handle allows use with gloves
- Large safety guard
- Replaceable carbide blade