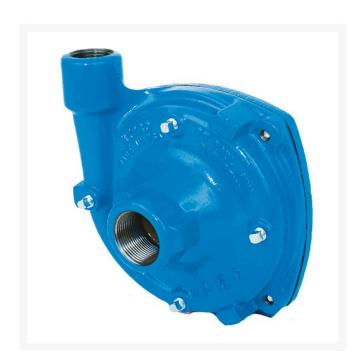

## **Details**

Hypro centrifugal pump is designed for agricultural and industrial spraying and tranfer of a variety of fluids, including water, insecticides, herbicides, wettable powers, emulsives, liquid fertilizers, etc. Made of cast iron and 316 stainless steel, it has a minimum of surfaces to wear and no valves. It is very durable, easy to maintain and well suited for pumping abrasive and corrosive materials. Features: Maximum Flow 136 GPM. Maximum Pressure 180 psi. Maximum Speed 6000 rpm. Viton/Ceramic Seals. 5/8" Solid Shaft. 1-1/2" inlet, 1-1/4" outlet.

- Centrifugal pump
- Few surfaces to wear
- No valves
- Durable
- Easy to maintain
- Designed for pumping abrasive and corrosive materials
- Maximum flow 136 GPM
- Maximum speed 6000 rpm.
- Maximum pressure 180 psi.
- Viton/Ceramic seals
- 5/8" solid shaft
- 1-1/2" inlet, 1-1/4" outlet.
- Cast Iron