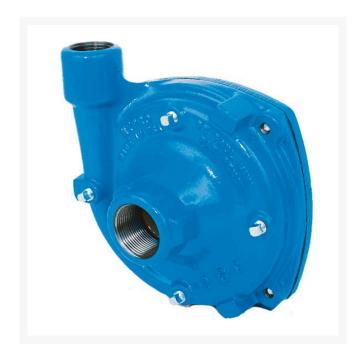

## **Details**

Hypro centrifugal pump is designed for agricultural and industrial spraying and tranfer of a variety of fluids, including water, insecticides, herbicides, wettable powers, emulsives, liquid fertilizers, etc. Made of cast iron and 316 stainless steel, it has a minimum of surfaces to wear and no valves. It is very durable, easy to maintain and well suited for pumping abrasive and corrosive materials. Features: Maximum Flow 136 GPM. Maximum Pressure 180 psi. Maximum Speed 6000 rpm. Viton/Ceramic Seals. 5/8" Solid Shaft. 1-1/2" inlet, 1-1/4" outlet.

- Centrifugal pump
- Few surfaces to wear
- No valves
- Durable
- Easy to maintain
- Designed for pumping abrasive and corrosive materials
- Maximum flow 136 GPM
- Maximum speed 6000 rpm.
- Maximum pressure 180 psi.
- Viton/Ceramic seals
- 5/8" solid shaft
- 1-1/2" inlet, 1-1/4" outlet.
- Cast Iron