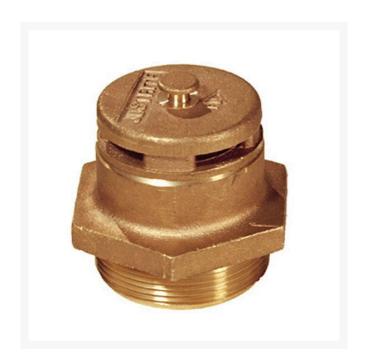

## **Drum Vent, Brass** RJ08101

## **Details**

Drums of flammable liquids require venting to relieve pressure build-up due to heat and also prevent creation of a vacuum when liquid is being drained off or drum is subjected to sudden cooling. Justrite Drum Vents provide automatic pressure relief. Operating valve opens at five psig internal pressure in normal service. Vacuum relief is manual or automatic depending on the model and permits four or more gpm flow through a standard .75" faucet. All vents include a flame arrester for added safety.

## **Specifications**

Manufacturer Justrite Material Brass

**GA Power Equipment Spares** 11 Sodium St Narangba, 4504 1300 363 004

https://rgs.rrproducts.com/