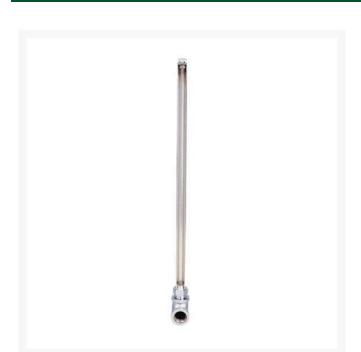

## **Details**

Horizontal Drum Cast-iron Fill Gauge allows you to easily check liquid level of a horizontal drum at a glance - no surprise re-orders or stock depletions. Use indoors or out. Sight gauge shows how much liquid remains in a 30 or 55-gallon (110L-200L) drum. Drum gauge installs easily by threading into a standard 3/4" NPT bung hole and accepts any 3/4" faucet. Rugged zinc-plated, cast-iron body stands up to heavy use. Heavy gauge glass tubing is protected with a chrome-plated housing and permits use with non-viscous oils. Buna-N seals make this unit ideal for petroleum product.