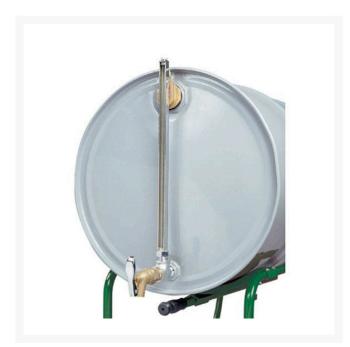

## Details

Horizontal Drum Cast-iron Fill Gauge allows you to easily check liquid level of a horizontal drum at a glance - no surprise re-orders or stock depletions. Use indoors or out. Sight gauge shows how much liquid remains in a 30 or 55-gallon (110L-200L) drum. Drum gauge installs easily by threading into a standard 3/4" NPT bung hole and accepts any 3/4" faucet. Rugged zinc-plated, cast-iron body stands up to heavy use. Heavy gauge glass tubing is protected with a chrome-plated housing and permits use with non-viscous oils. Buna-N seals make this unit ideal for petroleum product.