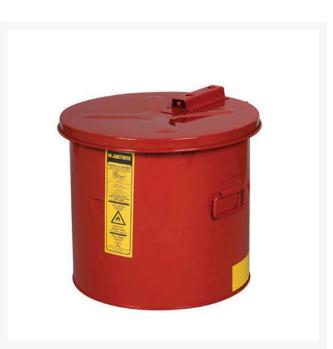

## **Dip Tank - 5 gal** RJ27605

## Details

Use for cleaning parts and subassemblies where the volume of work does not warrant a larger rinse tank. Portable size accommodates changing production requirements. Dip tank covers stay open for convenient access; self-closing mechanism and fusible link melts at 165°F (74°C) to snap the cover shut in case of fire. Dip tank with polyethylene liner offers outstanding chemical resistance to permit use with the harsh, corrosive chemicals.