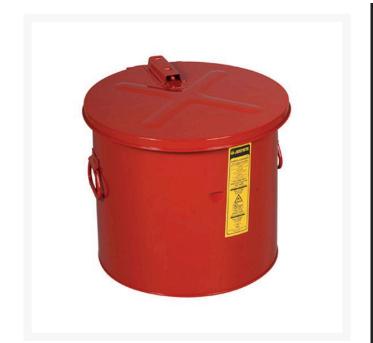

## **Dip Tank - 8 gal** RJ27608

## Details

Use for cleaning parts and subassemblies where the volume of work does not warrant a larger rinse tank. Portable size accommodates changing production requirements. Dip tank covers stay open for convenient access; self-closing mechanism and fusible link melts at 165°F (74°C) to snap the cover shut in case of fire. Dip tank with polyethylene liner offers outstanding chemical resistance to permit use with the harsh, corrosive chemicals.