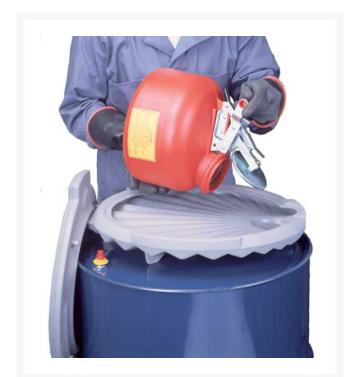

## Funnel, Low Profile RJ28210

## Details

Polyethylene spill control funnel has a low profile and wide diameter for a big 'target' and quick, easy pouring. Scalloped, sloping design minimizes splash and prevents containers from resting in their own liquids. Large flat well at throat of funnel allows for passive draining of paint cans, filters, buckets and other containers. Molded-in hook makes it convenient to store optional funnel cover. Threaded bung cap seals in flammable vapors under normal storage conditions. In an emergency, pressure relief valve opens to protect drum and prevent explosion. Measures 21" dia. x 3.25" H.

- Polyethylene spill-control funnel
- For quick, easy pouring
- Minimizes splashing
- Flammable vapors are sealed in
- Pressure relief valve