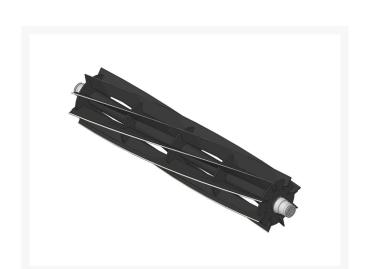

#### Details

R&R Reel blades are manufactured from high carbon-boron alloy steel and then hardened to RC46-49 to match the temper of our bedknives and original equipment bedknives. All R&R Reels are cylindrically ground on bearing surfaces and then relief ground. Reels are then precision computer balanced for extended bearing and reel life. R&R Products Reels are guaranteed against defects in material and workmanship for the life of the reel under normal use.

- High Carbon-Boron Alloy Steel
- Cylindrically Ground on Bearing Surfaces
- Precision Computer Balanced