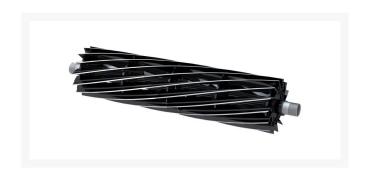

## Reel - 14 Blade Low Drag

R127-2190

## **Details**

R&R Reel blades are manufactured from high carbon-boron alloy steel and then hardened to RC46-49 to match the temper of our bedknives and original equipment bedknives. All R&R Reels are cylindrically ground on bearing surfaces and then relief ground. Reels are then precision computer balanced for extended bearing and reel life. R&R Products Reels are guaranteed against defects in material and workmanship for the life of the reel under normal use.

- High Carbon-Boron Alloy Steel
- Cylindrically Ground on Bearing Surfaces
- Precision Computer Balanced