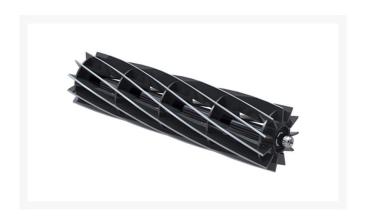

## **Details**

R&R Reel blades are expertly crafted from premium high carbon-boron alloy steel, heat-treated to perfectly complement both R&R and OEM bedknives. Each reel undergoes precision cylindrical grinding on bearing surfaces, followed by relief grinding for optimal performance. Advanced computer balancing ensures extended reel and bearing life. Backed by our lifetime guarantee against defects in materials and craftsmanship under normal use, R&R Reels deliver unmatched durability and cutting precision you can trust.

- Premium Construction: Made from high carbon-boron alloy steel and heat-treated to match R&R and OEM bedknives for superior performance.
- Precision Engineering: Cylindrically and relief ground, then computer balanced to maximize reel and bearing life.
- Lifetime Guarantee: Backed by a lifetime warranty against material and workmanship defects under normal use.

## **Replaces**

R&R Products R2206082 Ransomes MBF0326

**Specifications** 

Manufacturer R&R Products

**Fits Models** 

**GA Power Equipment Spares** 11 Sodium St Narangba, 4504 1300 363 004

https://rgs.rrproducts.com/

Ransomes 185, 285, 300, 305 & 405

**Replacement Parts** 

R4114239 Insert - Splined Reel R64176-05 Pin - Spiral Roll Reel