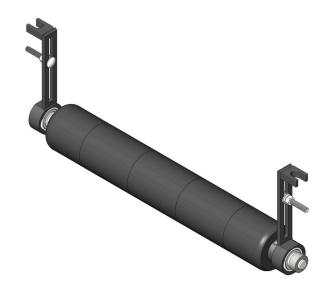

#### **Details**

Complete roller systems include roller, two brackets with bearings and mounting hardware.

## **Specifications**

Manufacturer R&R Products

Roller Body 3 in

Diameter

Weight 9 lb

### **Replacement Parts**

RMM3 End Hub - 7/8 ID

RJ121 Bracket - Front LH/RH

RMMB157 Bearing w/Locking

Collar

RMM602 Bolt - Carriage 5/16-18

x 2 Gr 5

R453009 Washer - Flat 5/16 SAE R446136 Washer - Lock 5/16