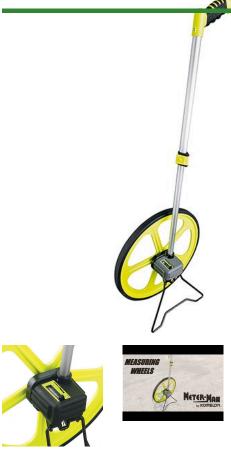

## **Details**

Ideal size for landscape professional or contractor with the portability of a small wheel and versatility of a large wheel. Features a 14.3" (36.3 cm) diameter, 45" (114.3 cm) circumference wheel. 5-digit counter with magnifying lens and push button reset button reads up to 9,999. Two-piece telescoping twist and lock handle with pistol grip. Bright yellow color. Kickstand allows wheel to stand upright. Available in feet+inches or meters+decimeters. Weighs 4.5 lbs. One year warranty.

- Ideal for landscape professionals or contractors
- 14.3" diameter, 45" circumference wheel
- 5-digit counter to 10,000
- Magnifying lens
- Push-button reset
- Two-piece telescoping twist and lock handle
- Adjustable handle with pistol grip
- Bright yellow
- Weight 4.5 lbs.
- One year warranty
- Measures in meters / DM