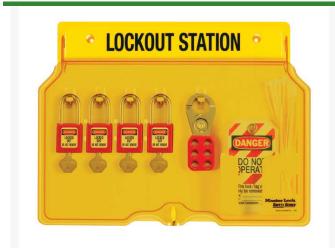

## Lockout Station - 4 Lock Keyed Different

RML1482

## **Details**

Lockout station features a molded Lexan base with a lockable, see-through cover. Easy to carry, a zippered pouch holds a worker's personal padlocks and other small lockout devices. Key registration card included to track and record all key codes in the facility. Reinforced snap lock clips provide easy padlock and hasp storage and removal. 4 lock station includes: (1) 497A Tags (12/pk), (2) 420 Hasps, (4) 4 RED Padlocks. 10-lock station includes 10 Xenoy padlocks, 2 heavy duty steel hasps and 24 "Danger-Do Not Operate" (English/Spanish) lockout ID Tags with ties. 15-1/4" x 22 x 1-3/4". OSHA compliant.