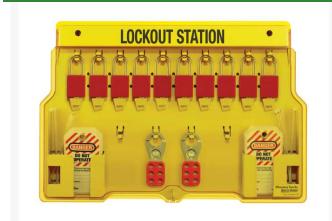

## **Lockout Station - 10 Lock Keyed Different**

RML1483

## **Details**

Lockout station features a molded Lexan base with a lockable, see-through cover. Easy to carry, a zippered pouch holds a worker's personal padlocks and other small lockout devices. Key registration card included to track and record all key codes in the facility. Reinforced snap lock clips provide easy padlock and hasp storage and removal. 4 lock station includes: (1) 497A Tags (12/pk), (2) 420 Hasps, (4) 4 RED Padlocks. 10-lock station includes 10 Xenoy padlocks, 2 heavy duty steel hasps and 24 "Danger-Do Not Operate" (English/Spanish) lockout ID Tags with ties. 15-1/4" x 22 x 1-3/4". OSHA compliant.