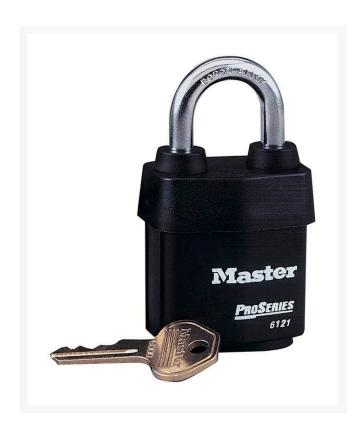

## **Proseries Lock - Keyed Different**

RML61210

## **Details**

1-1/8" wide laminated steel body with thermal plastic cover and cylinder dust cover protect lock body and key cylinder from dirt and dust in outdoor commercial applications where weather is a problem. Removable cylinder can be replaced or repinned. Hardened chrome boron alloy steel shackles repel saws and bolt cutters. Dual locking shackles resist forcing and prying; pick resistant spool pins prevent unauthorized entry. Keyed different.

- 2-1/8" wide laminated steel with thermal plastic cover
- Dust cover protects lock and key cylinder
- Removable cylinder
- Dual locking shackles
- Hardened chrome boron alloy steel shackle
- Resists forcing, prying; repels saws and bolt cutters
- 1-1/8" shackle, keyed different