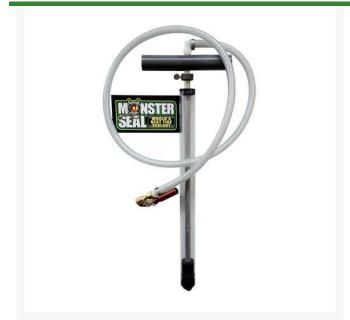

## **Monster Seal 5 Gallon Hand Pump**

RMS1010

## **Details**

Designed for 5 gallon pails for easy installation of sealant through the valve stem, and against up to 50 psi. Aluminum pump shaft is stamped with ounce markings, an adjustable thumb screw and calibrated to inject 1 to 10 oz. per pump stroke. Included are installation directions, tire dosage chart, valve core removal tool and quick connect valve stem chuck. Made in U.S.A.

- Works against up to 50 psi.
- Installs sealant through valve stem
- For use with 5 gallon pail
- Aluminum pump shaft
- Adjustable thumb screw
- Calibrated to inject 1 to 10 oz. per stroke
- Installation instructions included
- Tire dosage chart
- Value core removal
- Quick connect valve stem chuck