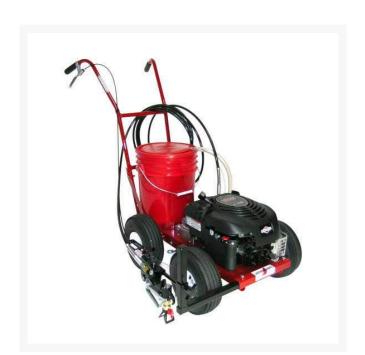

## **Newstripe 4250 Airless Striping Machine**

RNS4250

## **Details**

This economical, high pressure airless field and pavement striper has the great features of larger units but the lightweight design makes it easy to push across the roughest surfaces. The ergonomic four-wheel design quickly and easily produces straight 2" to 6" wide lines. Plus, the 0-3000 psi adjustable pressure pump lets you spray perfect bright lines efficiently without wasting paint. Compact in design to quickly and efficiently stripe without time consuming and costly set up.

- 190 cc Briggs & Stratton engine
- Accepts 5-gallon pail
- All-welded steel construction
- Sprays water-base or oil-base paints

## **Specifications**

Manufacturer New Stripe

Capacity 5 gal

Dimensions 54 in L x 25 in W x 38 in

Н

Flow Rate .34 gpm Manufacturer's 18 month

Warranty

Maximum Pressure 0-3000 psi

Tires 10 in Pneumatic

Weight 105 lb

**GA Power Equipment Spares** 11 Sodium St Narangba, 4504 1300 363 004

https://rgs.rrproducts.com/