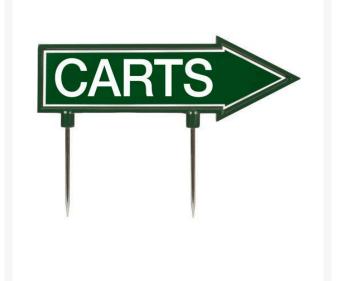

## **15" Arrow Sign -"Carts" - Green with** White RP10050

## Details

R&R 15" x 4" direction arrows are made of durable cast aluminum with two, 5 1/2" replaceable stakes. Decal on both sides. "Carts" Green/white.

- Durable
- Replaceable stakes
- Decal on both sides

## **Specifications**

| Manufacturer |
|--------------|
| Color        |
| Dimensions   |
| Material     |

R&R Products Green / White 15 x 4 in Cast Aluminum