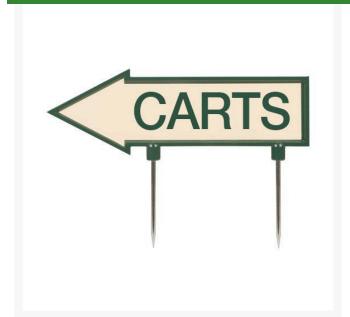

## 15" Arrow Sign - "Carts" - Green with Tan RP10070

## **Details**

R&R 15"  $\times$  4" direction arrows are made of durable cast aluminum with two, 5 1/2" replaceable stakes. Decal on both sides. "Carts" Tan / green.

- Durable
- Replaceable stakes
- Decal on both sides

## **Specifications**

ManufacturerR&R ProductsColorTan / GreenDimensions15 x 4 inMaterialCast Aluminum