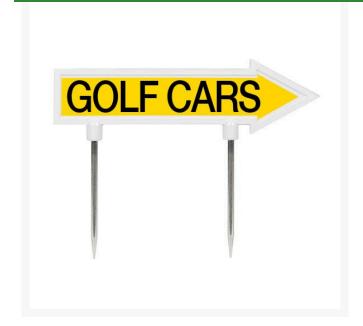

## 11" Arrow Sign - "Golf Cars" - Yellow RP10104

## **Details**

R&R 11" x 2" direction arrows are made of durable cast aluminum with two, 5 1/2" replaceable stakes. Decal on both sides. "Golf Cars" Yellow/black.

- Durable cast aluminum
- Replaceable stakes
- Decal on both sides

## **Specifications**

Manufacturer R&R Products
Color Yellow / Black
Dimensions 11 x 2 in
Material Cast Aluminum