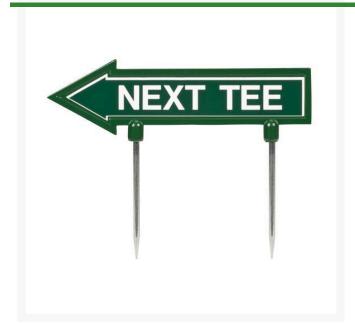

## 11" Arrow Sign - "Next Tee" - Green with White RP10152

## **Details**

R&R 11" x 2" direction arrows are made of durable cast aluminum with two, 5 1/2" replaceable stakes. Decal on both sides. "Next Tee" Green / white.

- Durable
- Replaceable stakes
- Decal on both sides

## **Specifications**

Manufacturer R&R Products
Color Green / White
Dimensions 11 x 2 in
Material Cast Aluminum