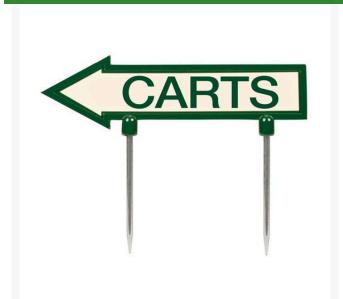

## 11" Arrow Sign - "Carts" - Green with Tan

RP10170

## **Details**

R&R 11" x 2" direction arrows are made of durable cast aluminum with two, 5 1/2" replaceable stakes. Decal on both sides. "Carts" Tan / green.

- Durable cast aluminum
- Replaceable stakes
- Decal on both sides

## **Specifications**

Manufacturer R&R Products
Color Tan / Green
Dimensions 11 x 2 in
Material Cast Aluminum