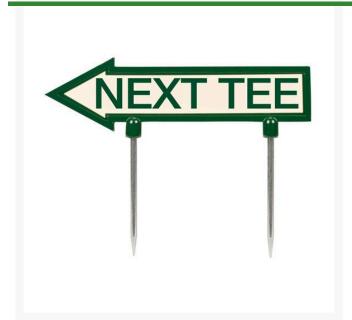

## Sign - Tan Next Tee RP10172

## **Details**

R&R 11" x 2" direction arrows are made of durable cast aluminum with two, 5 1/2" replaceable stakes. Decal on both sides. "Next Tee" Tan / green.

- Durable cast aluminum
- Replaceable stakes
- Decal on both sides

## **Specifications**

Manufacturer R&R Products
Color Tan / Green
Dimensions 11 x 2 in
Material Cast Aluminum