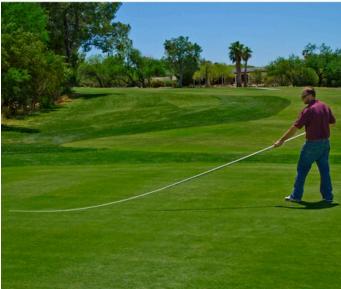

## **Details**

An 8' aluminum handle and 8' tapered fiberglass pole provide a long reach to remove dew and other light debris. Pole rests within handle for transport and quicikly extends out to a 16' operating length. Tapered design allows for extension without the need of thumb screws. Strong and lightweight.

- Strong and lightweight
- Extended to 16 feet without need of thumb screws

**Replaces** 

R&R Products RP1041

**Specifications** 

Manufacturer R&R Products

Length 16 ft

**Replacement Parts** 

RP1065 Fiberglass Rod - Dew